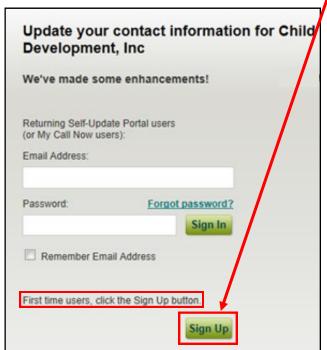

On the *One Call Now* page, click here:

You will be redirected to the *One Call Now UPDATE IN CONTROL OF THE INCOME.*Now web site. First-time users must "Sign-Up": 2

On the next page you will be asked to enter your first and last name and **phone number** — which is the **primary phone number on record** (the one you gave to us for your main contact information). Doing this links you to your child's information.