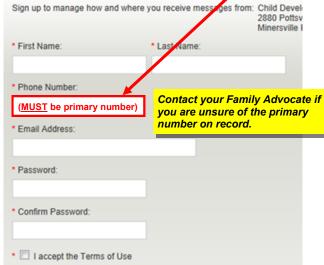

On the *One Call Now* page, click here:

You will be redirected to the *One Call Now UPDATE IN CONTROL OF THE INCOME.*Now web site. First-time users must "Sign-Up": 2

On the next page you will be asked to enter your first and last name and **phone number** — which is the **primary phone number on record** (the one you gave to us for your main contact information). Doing this links you to your child's information.

**PLEASE NOTE:** After completing the verification process you can then log-in and make changes to any of you additional phone numbers or e-mail address(es); however, if you change primary number you **MUST** inform your Family Advocate so that the we can update this information in your child's records.